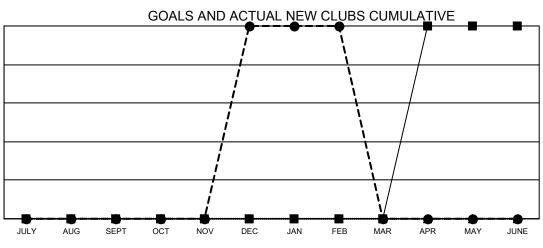

## LOCATION: IDAHO

| Clubs                 |               |           |               | Members               |                           |                         |                                                    |
|-----------------------|---------------|-----------|---------------|-----------------------|---------------------------|-------------------------|----------------------------------------------------|
| RESULTS FOR 2022-2023 |               |           |               | RESULTS FOR 2022-2023 |                           |                         |                                                    |
| QUARTER               | NEW CLUB GOAL | NEW CLUBS | DROPPED CLUBS | QUARTER               | MEMBER GROWTH NET<br>GOAL | MEMBER GROWTH<br>ACTUAL | DROPPED<br>MEMBERS ACTUAL<br>(including transfers) |
| JULY/AUG/SEPT         | 0             | 0         | 0             | JULY/AUG/SE           | PT 25                     | 19                      | 19                                                 |
| OCT/NOV/DEC           | 0             | 1         | 0             | OCT/NOV/DEC           | c 25                      | 78                      | 48                                                 |
| JAN/FEB/MAR           | 0             | 0         | 1             | JAN/FEB/MAR           | 25                        | 47                      | 31                                                 |
| APR/MAY/JUNE          | 1             | 0         | 0             | APR/MAY/JUN           | IE 25                     | 0                       | 0                                                  |

- - CURRENT YEAR ACTUAL NEW CLUBS

▲ - LAST YEAR ACTUAL NEW CLUBS