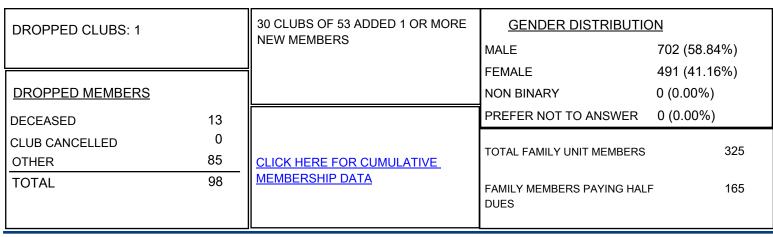

## LOCATION: IDAHO

| Clubs                 |               |           |               | Members               |                           |                         |                                                    |
|-----------------------|---------------|-----------|---------------|-----------------------|---------------------------|-------------------------|----------------------------------------------------|
| RESULTS FOR 2022-2023 |               |           |               | RESULTS FOR 2022-2023 |                           |                         |                                                    |
| QUARTER               | NEW CLUB GOAL | NEW CLUBS | DROPPED CLUBS | QUARTER               | MEMBER GROWTH NET<br>GOAL | MEMBER GROWTH<br>ACTUAL | DROPPED<br>MEMBERS ACTUAL<br>(including transfers) |
| JULY/AUG/SEPT         | 0             | 0         | 0             | JULY/AUG/SE           | PT 25                     | 19                      | 19                                                 |
| OCT/NOV/DEC           | 0             | 1         | 0             | OCT/NOV/DEC           | c 25                      | 78                      | 48                                                 |
| JAN/FEB/MAR           | 0             | 0         | 1             | JAN/FEB/MAR           | 25                        | 47                      | 31                                                 |
| APR/MAY/JUNE          | 1             | 0         | 0             | APR/MAY/JUN           | IE 25                     | 0                       | 0                                                  |